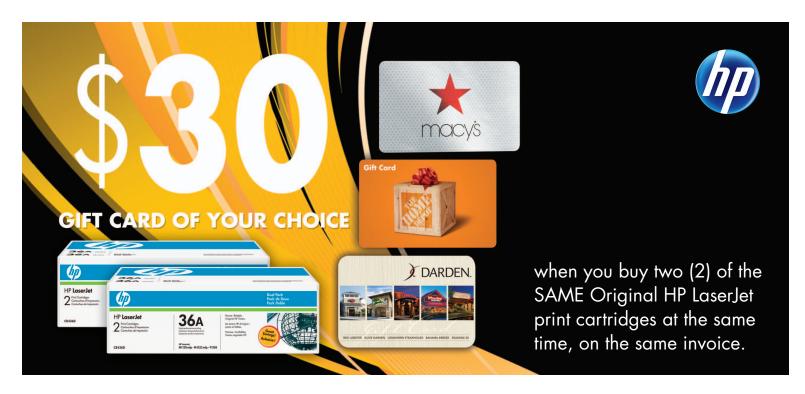

# Buy two Original HP LaserJet print cartridges and receive a \$30 gift card of your choice!

#### Offer

- Get a \$30 gift card when you buy two (2) of the SAME Original HP LaserJet print cartridges at the same time, on the same invoice during the promotion period. Pick your choice of The Home Depot®, Macy's or Darden® Restaurants gift card. Note: Dual and tri-packs qualify as a single purchase only.
- Limit of ten (10) \$30 gift cards per qualifying end-user customer ship-to address.

Get a \$30 gift card when you buy two (2) of the SAME Original HP LaserJet print cartridges at the same time, on the same invoice during the promotion period. Pick your choice of The Home Depot®, Macy's or Darden® Restaurants gift card. Note: Dual and tri-packs qualify as a single purchase only.