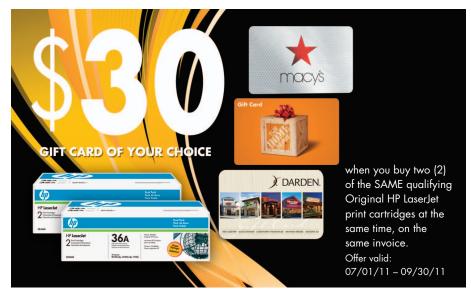

#### Offer

- Get a \$30 gift card when you buy two (2) of the SAME Original HP LaserJet print cartridges at the same time, on the same invoice during the promotion period. Pick your choice of The Home Depot®, Macy's or Darden® Restaurants gift card. Note: Dual and tri-packs qualify as a single purchase only.
- Limit of ten (10) \$30 gift cards per qualifying end-user customer ship-to address.

#### Timeframe

• July 1 - September 30, 2011

Get a \$30 gift card when you buy two (2) of the SAME Original HP LaserJet print cartridges at the same time, on the same invoice during the promotion period. Pick your choice of The Home Depot®, Macy's or Darden® Restaurants gift card. Note: Dual and tri-packs qualify as a single purchase only.